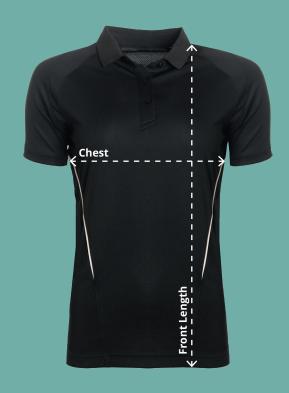

## **Chest (At 2cm from under arm)**

Measure across the chest at 2cm below the underarm with the garment laid flat.

**Front Length (Side neck point to hem)**Measure from the side neck point of the shoulder down to the hemline.